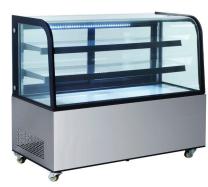

## CURVED GLASS REFRIGERATED BAKERY SHOWCASE

- Balanced refrigeration system designed to operate at 35.6°F~46.5°F
- · Stainless steel base
- · Double glass curved display
- · LED interior lighting on all shelves
- · Electronic control system
- Two (2) Sliding doors; Two (2) rows of adjustable glass shelves
- Extra large viewing area to maximize bakery product presentation
- Four (4) castors, two (2) with brakes
- Easily accessible condenser coil for cleaning, and easy service access
- Simple installation with no plumbing required
- Environment friendly R290 refrigerant