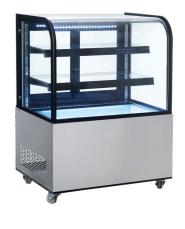

## CURVED GLASS REFRIGERATED BAKERY SHOWCASE

- Balanced refrigeration system designed to operate at 35.6°F~46.5°F
- · Stainless steel base
- · Double glass curved display
- · LED interior lighting on all shelves
- · Electronic control system
- Two (2) Sliding doors; Two (2) rows of adjustable glass shelves
- Extra large viewing area to maximize bakery product presentation
- Four (4) castors, two (2) with brakes
- Easily accessible condenser coil for cleaning, and easy service access
- Simple installation with no plumbing required
- Environment friendly R290 refrigerant