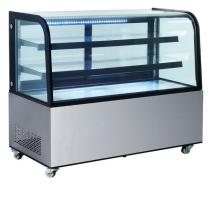

## CURVED GLASS REFRIGERATED BAKERY SHOWCASE

- Balanced refrigeration system designed to operate at 35.6°F~46.5°F
- · Stainless steel base
- · Double glass curved display
- · LED interior lighting on all shelves
- · Electronic control system
- Two (2) Sliding doors; Two (2) rows of adjustable glass shelves
- Extra large viewing area to maximize bakery product presentation
- Four (4) castors, two (2) with brakes
- Easily accessible condenser coil for cleaning, and easy service access
- Simple installation with no plumbing required
- Environment friendly R290 refrigerant