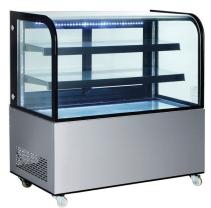

## CURVED GLASS REFRIGERATED BAKERY SHOWCASE

- Balanced refrigeration system designed to operate at 35.6°F~46.5°F
- · Stainless steel base
- · Double glass curved display
- · LED interior lighting on all shelves
- · Electronic control system
- Two (2) Sliding doors; Two (2) rows of adjustable glass shelves
- Extra large viewing area to maximize bakery product presentation
- Four (4) castors, two (2) with brakes
- Easily accessible condenser coil for cleaning, and easy service access
- Simple installation with no plumbing required
- Environment friendly R290 refrigerant