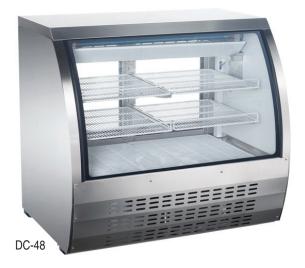

## CURVED GLASS REFRIGERATED BAKERY SHOWCASE

- Refrigeration system: Gravity coil refrigeration system provides high humidity environment for exceptional preservation of meats and deli products. Refrigeration system holds 32°F to 43°F (0°C to 6°C).
- CABINET CONSTRUCTION Exterior Stainless steel; Interior – Coated steel Interior - attractive, aluminum liner with stainless steel floor.
- Rounded corner design inside of the cabinet makes it easy to clean the inside storage room
- Standard door features: Low-E, double pane, curved frontal glass
- Electronic control system: Adjustable temperature set point and defrost frequency
- Shelf: Adjustable, heavy duty PVC coated shelves.
- Easily accessible condenser coil for cleaning, and easy service access.
- LED light for product display

|       | Cabinet Dimensions (inches) |      |    |         |      |      |                      |                           |              |
|-------|-----------------------------|------|----|---------|------|------|----------------------|---------------------------|--------------|
| MODEL | L                           | D    | Н  | VOLTAGE | HP   | AMPS | SHIP WEIGHT<br>(LBS) | STORAGE<br>CAPACITY Cu-ft | NEMA<br>PLUG |
| DC-48 | 47.5                        | 32.5 | 47 | 115     | 1/3+ | 5.8  | 386                  | 18                        | 5-15P        |
| DC-82 | 82                          | 32.5 | 47 | 115     | 1/2+ | 6.3  | 451                  | 32                        | 5-15P        |