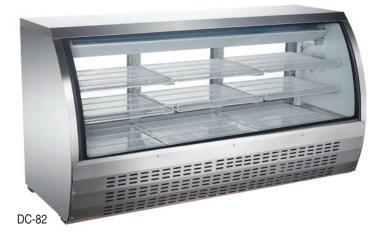

## CURVED GLASS REFRIGERATED BAKERY SHOWCASE

- Refrigeration system: Gravity coil refrigeration system provides high humidity environment for exceptional preservation of meats and deli products. Refrigeration system holds 32°F to 43°F (0°C to 6°C).
- CABINET CONSTRUCTION Exterior Stainless steel; Interior – Coated steel Interior - attractive, aluminum liner with stainless steel floor.
- Rounded corner design inside of the cabinet makes it easy to clean the inside storage room
- Standard door features: Low-E, double pane, curved frontal glass
- Electronic control system: Adjustable temperature set point and defrost frequency
- Shelf: Adjustable, heavy duty PVC coated shelves.
- Easily accessible condenser coil for cleaning, and easy service access.
- LED light for product display

|       | Cabinet Dimensions (inches) |      |    |         |      |      |                      |                           |              |
|-------|-----------------------------|------|----|---------|------|------|----------------------|---------------------------|--------------|
| MODEL | L                           | D    | Н  | VOLTAGE | HP   | AMPS | SHIP WEIGHT<br>(LBS) | STORAGE<br>CAPACITY Cu-ft | NEMA<br>PLUG |
| DC-48 | 47.5                        | 32.5 | 47 | 115     | 1/3+ | 5.8  | 386                  | 18                        | 5-15P        |
| DC-82 | 82                          | 32.5 | 47 | 115     | 1/2+ | 6.3  | 451                  | 32                        | 5-15P        |