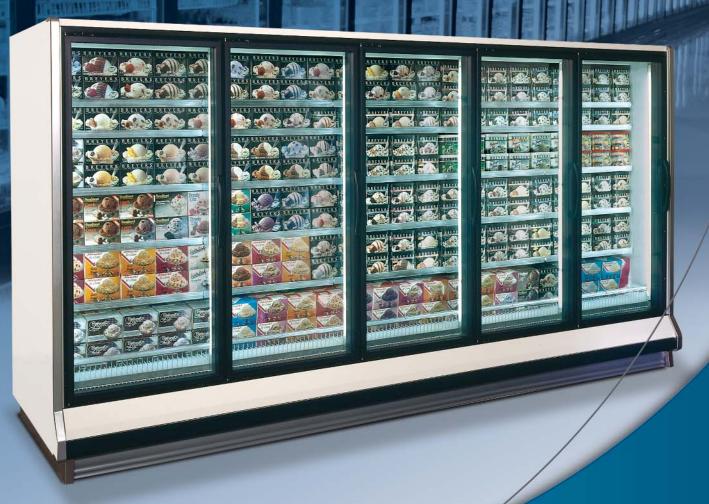

### **IMPACT**

Reach-In Merchandisers for Frozen Food, Ice Cream,
Medium Temp Products and Floral – Now With Hussmann "Innovator"
or "Innovator II" Glass Doors

# Hussmann Impact Reach-Ins for Frozen Food, Ice Cream and Medium Temp Products

RL - Low Temp Reach-In (Frozen Food or Ice Cream)
RM - Medium Temp Reach-In RMF - Floral Reach-In

Available in 2, 3, 4, and 5 door models.

## Now With "Innovator" or "Innovator II" Glass Doors

All Impact reach-ins are now available with Innovator or Innovator II glass doors, providing greater energy efficiency, better lighting, and easier maintenance than traditional glass doors.