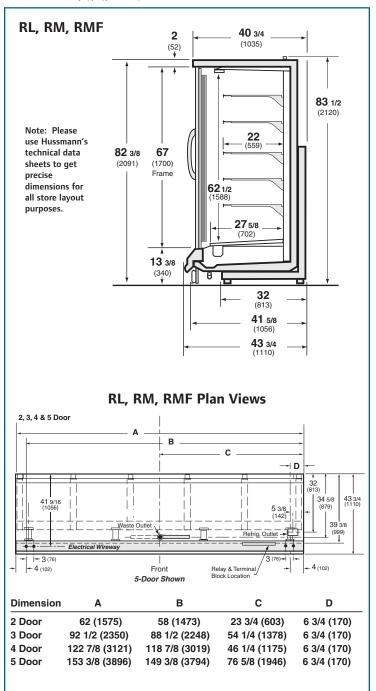

# Hussmann Impact Reach-Ins for Frozen Food, Ice Cream and Medium Temp Products

RL - Low Temp Reach-In (Frozen Food or Ice Cream)
RM - Medium Temp Reach-In RMF - Floral Reach-In

Available in 2, 3, 4, and 5 door models.