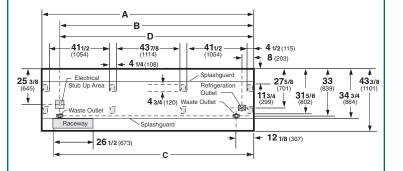

## FN, FNG Plan View

| Dimension | n A            | В              | С              | D              |
|-----------|----------------|----------------|----------------|----------------|
| 8 foot    | 96 3/8 (2448)  | 84 1/4 (2140)  | 90 1/8 (2289)  | 84 1/4 (2141)  |
| 12 foot   | 144 1/2 (3670) | 132 3/8 (3363) | 138 1/4 (3511) | 132 3/8 (3363) |

Note: Please use Hussmann's technical data sheets to get precise dimensions for all store layout purposes.