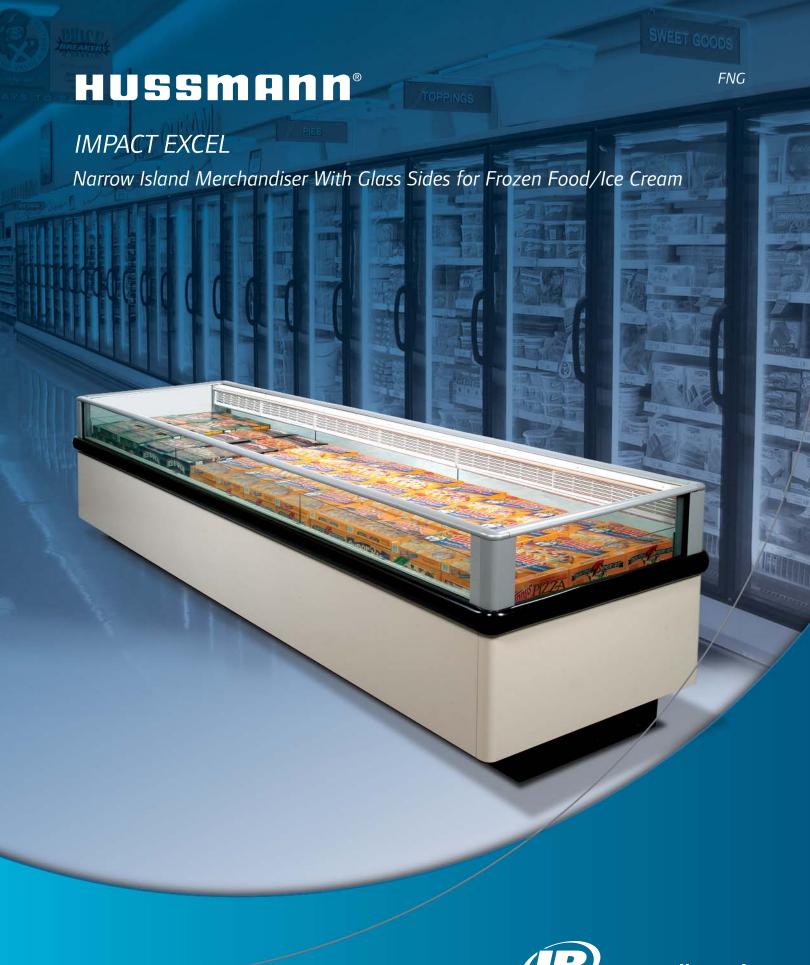

# Narrow, Glass Sided Island Merchandiser for Frozen Food/Ice Cream

### FNG-Narrow Island With Glass for Frozen Food/Ice Cream

## Available in 8' & 12' lengths.