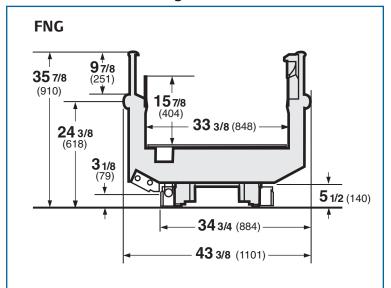

## FN, FNG Plan View

| Dimension | n A            | В              | С              | D              |
|-----------|----------------|----------------|----------------|----------------|
| 8 foot    | 96 3/8 (2448)  | 84 1/4 (2140)  | 90 1/8 (2289)  | 84 1/4 (2141)  |
| 12 foot   | 144 1/2 (3670) | 132 3/8 (3363) | 138 1/4 (3511) | 132 3/8 (3363) |

Note: Please use Hussmann's technical data sheets to get precise dimensions for all store layout purposes.