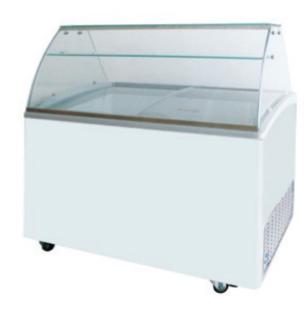

## ICE CREAM FREEZER DIPPING/DISPLAY MERCHANDISER

- Attractive european front curved glass display (assembly required)
- · Curved sliding glass lids
- Display capacity: eight x 3-gallon tub display wire baskets
- Storage capacity: six x 3-gallon tub storage for fast change out
- · Led interior light
- · Standard castors & lock & key
- External analog thermometer display
- R134a refrigerant
- CFC free
- Environment friendly

|   |       | Cabinet Dimensions (inches) |      |       |                        |          |          |                           |                |
|---|-------|-----------------------------|------|-------|------------------------|----------|----------|---------------------------|----------------|
|   | MODEL | L                           | D    | н     | TUB DISPLAY & STORAGE: | VOLTAGE  | RUN AMPS | STORAGE<br>CAPACITY Cu-ft | TEMPERATURE    |
| ſ | 415S  | 51.7                        | 27.3 | 50.35 | 8/6                    | 115/1/60 | 2.3      | 14.7                      | -17°C to -22°C |