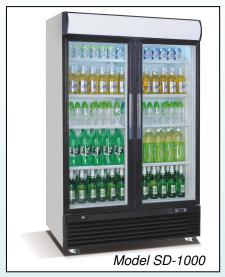

## REACH-IN COOLERS, UPRIGHT TWO DOOR - SLIDING & SWING

SWING DOOR VERSION SHOWN

## **FEATURES:**

- •DOUBLE LAYER GLASS DOOR
- •LIGHTED SIGN DISPLAY EXCELLENT FOR PROMOTIONAL GRAPHICS
- •LOW ENERGY CONSUMPTION
- •ELECTRONIC TEMPERATURE DISPLAY
- LOCK AND KEY
- •EASY OPERATION AND CONVENIENT MOVING CASTORS 2 WITH BRAKES

| MODEL   | LENGTH<br>(inches) | DEPTH<br>(inches) | HEIGHT<br>(inches) | CU.<br>FT | VOLTAGE | SHIPPING WEIGHT (lbs) |
|---------|--------------------|-------------------|--------------------|-----------|---------|-----------------------|
| SD-1000 | 47.2               | 28.1              | 81.25              | 35.3      | 115     | 418                   |